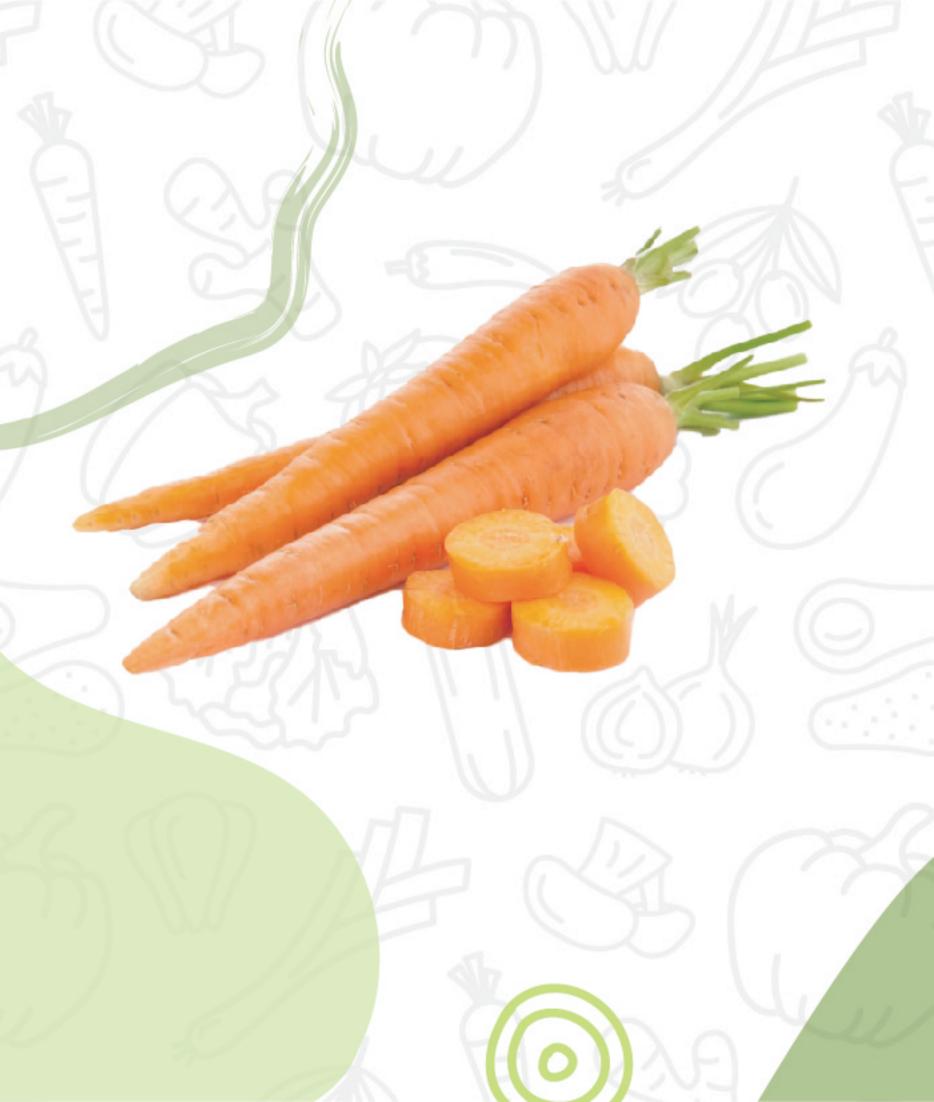

## Carrot

### Temperature:

0°C Relative

## **Humidity:**

95% to 100%

## **Storage Period:**

2 Weeks

#### **Availability:**

All Year

#### Packing:

Carton Contains 7 KG Carton Contains 10 KG