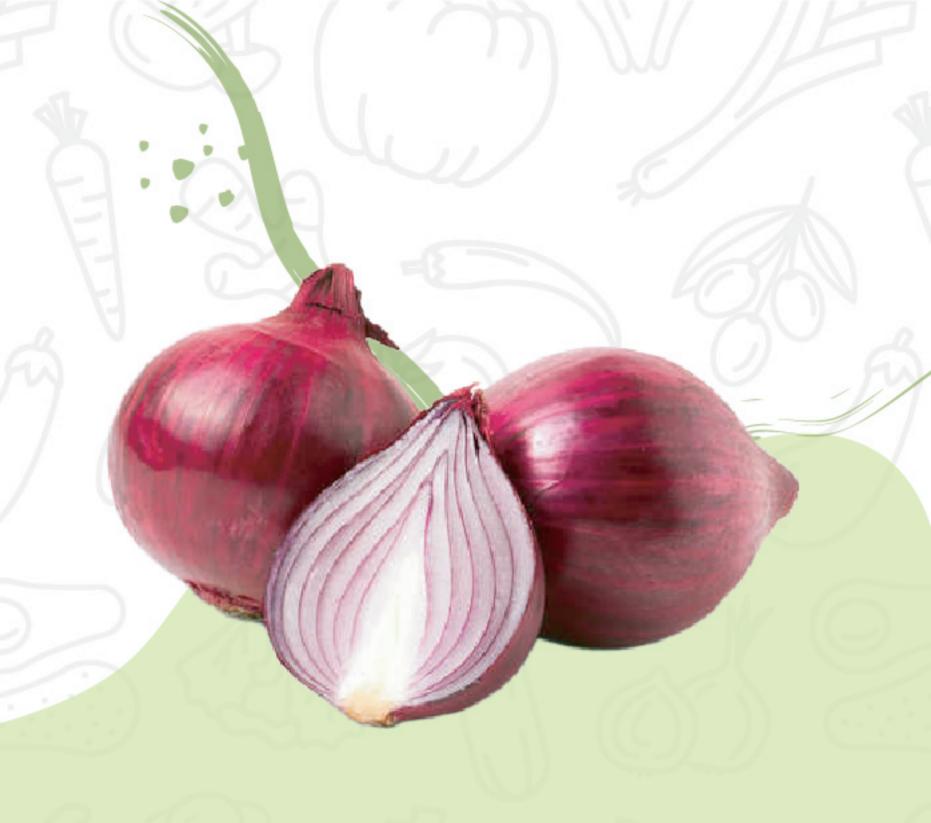

## Capsicum

#### Temperature:

3°C to 5°C Relative

### **Humidity:**

90% to 95%

#### **Storage Period:**

15 to 21 Days

## **Availability:**

All Year

## Packing:

Carton Contains 5 KG

Color:

Green-Yellow-Red



# Hot Chilli

#### Temperature:

3°C to 5°C Relative

## **Humidity:**

90% to 95%

## **Storage Period:**

15 to 21 Days

## **Availability:**

All Year

#### Packing:

Carton Contains 2-4.5 KG

Color:

Green-Red



## Red Onion

#### Temperature:

0°C to 5°C Relative

## **Humidity:**

65% to 75%

#### **Storage Period:**

2 to 9 Months

### **Availability:**

All Year

## Packing:

P.P Bag Contains

5-10-25 KG

Size:

5, 6, 7, 8



# Golden Onion

#### Temperature:

0°C to 5°C Relative

## **Humidity:**

65% to 75%

#### **Storage Period:**

2 to 9 Months

#### **Availability:**

All Year

#### Packing:

P.P Bag Contains 5-10-25 KG

Size:

5, 6, 7, 8



# Garlic

#### Temperature:

5°C Relative

## **Humidity:**

85% to 90%

## **Storage Period:**

3 to 7 Weeks

## **Availability:**

February to June

## Packing:

Carton Contains 5 KG Basket Contains 10 KG



## Potatoes

#### Temperature:

5°C Relative

## **Humidity:**

85% to 95%

#### **Storage Period:**

2 to 12 Months

### **Availability:**

All Year

### Packing:

P.P Bag Contains 5-10-25 KG



Sweet Potatoes

#### Temperature:

5°C Relative

## **Humidity:**

85% to 90%

### **Storage Period:**

6 to 10 Months

#### **Availability:**

July to November

####