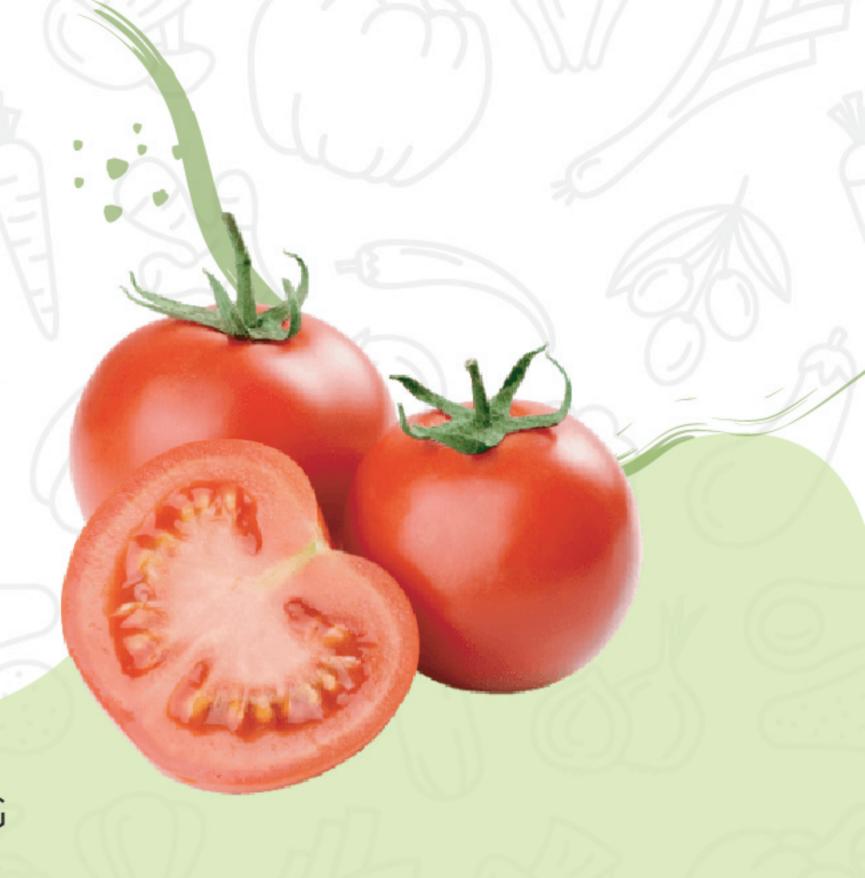

## Tomatoes

#### Temperature:

5°C Relative

## **Humidity:**

85% to 90%

#### **Storage Period:**

1 to 2 Weeks

### **Availability:**

All Year

#### Packing:

Plastic Basket Contains 5 KG