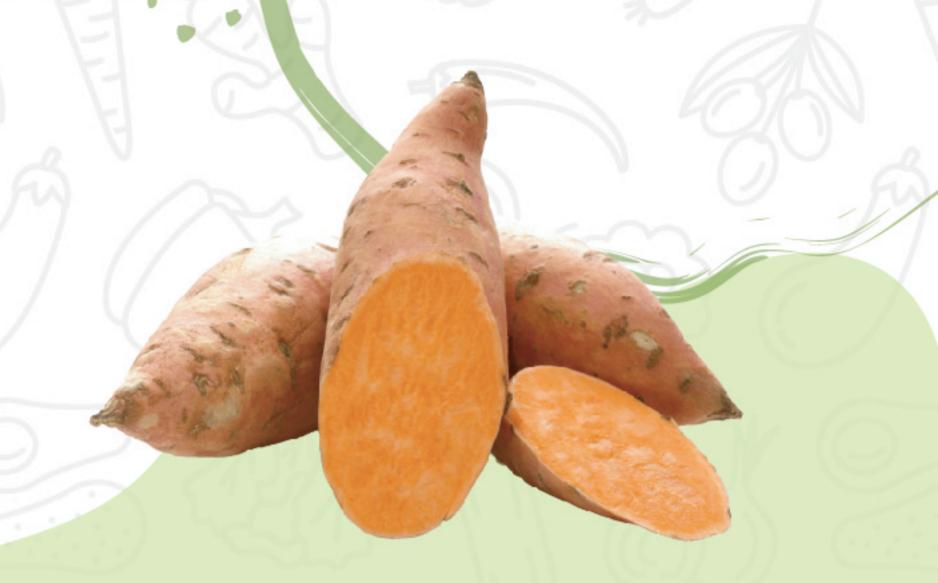

### Packing:

P.P Bag Contains 5-10-25 KG

Sweet Potatoes

#### Temperature:

5°C Relative

## **Humidity:**

85% to 90%

### **Storage Period:**

6 to 10 Months

#### **Availability:**

July to November

#### Packing:

Carton Contains 5 KG P.P Bag Contains 25 KG