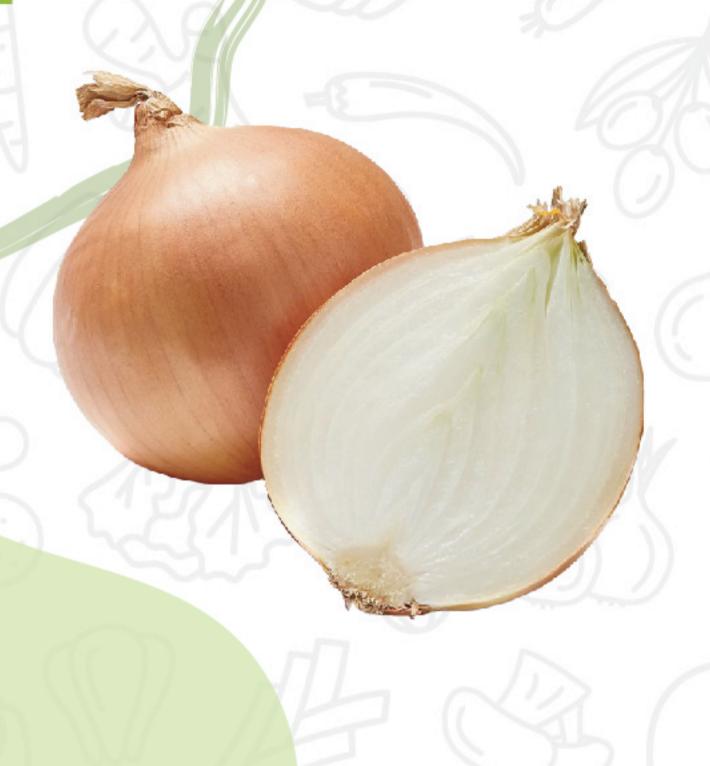

# Golden Onion

#### Temperature:

0°C to 5°C Relative

## **Humidity:**

65% to 75%

#### **Storage Period:**

2 to 9 Months

#### **Availability:**

All Year

#### Packing:

P.P Bag Contains 5-10-25 KG

Size:

5, 6, 7, 8