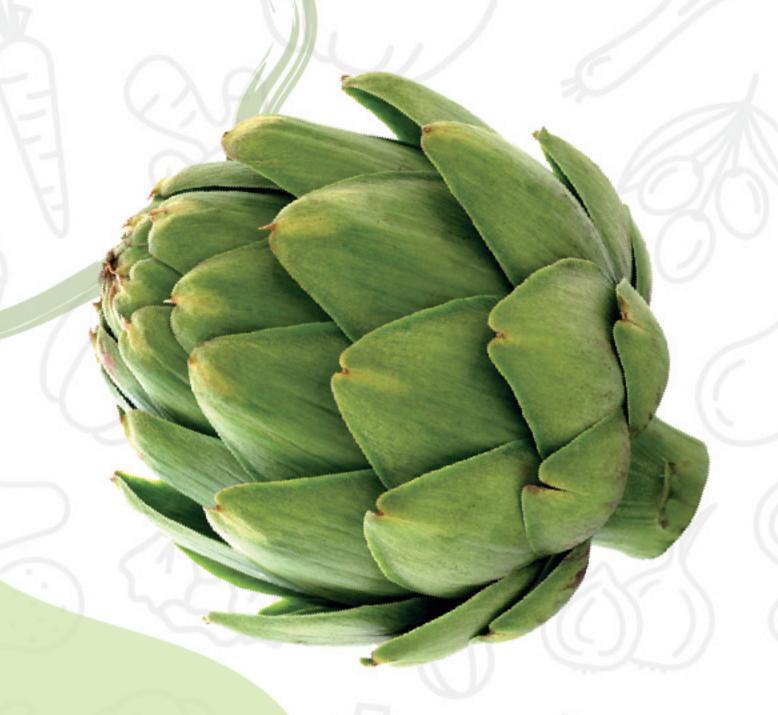

## Artichoke

#### Temperature:

0°C Relative

## **Humidity:**

90% to 95%

#### **Storage Period:**

3 to 7 Weeks

#### **Availability:**

December to May

#### Packing:

Plastic Basket Contains 30 Flowers