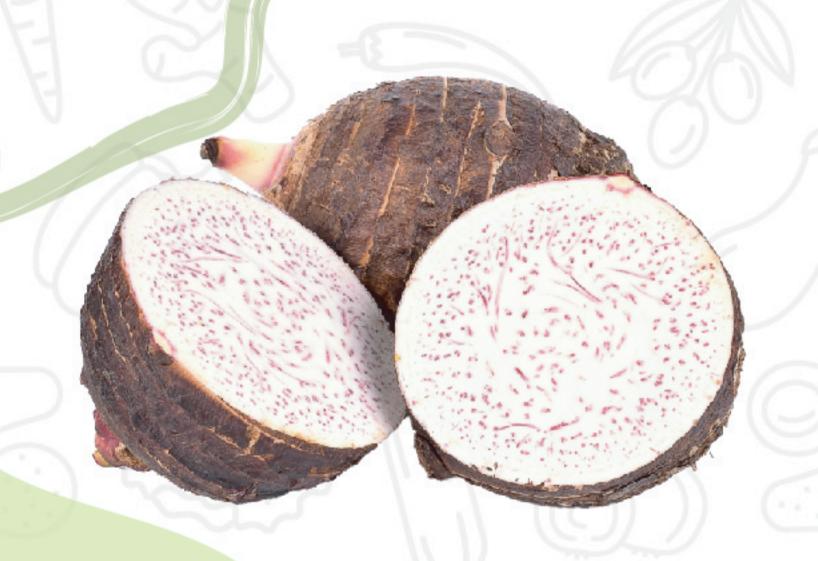

## Taro

#### Temperature:

5°C Relative

## **Humidity:**

85% to 90%

#### **Storage Period:**

5 Months

## **Availability:**

July to November

### Packing:

Plastic Basket Contains 5 KG