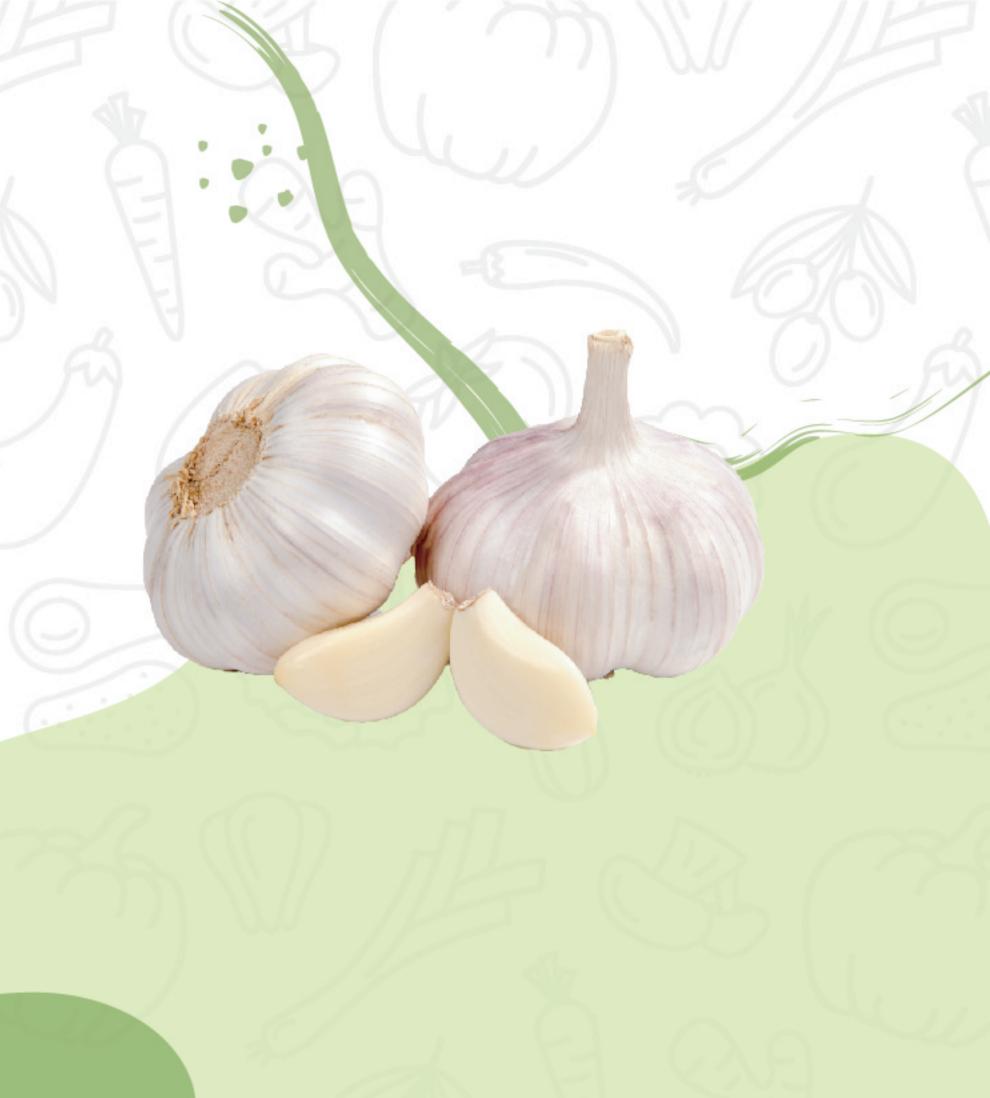

# Garlic

#### Temperature:

5°C Relative

## **Humidity:**

85% to 90%

## **Storage Period:**

3 to 7 Weeks

## **Availability:**

February to June

## Packing:

Carton Contains 5 KG Basket Contains 10 KG