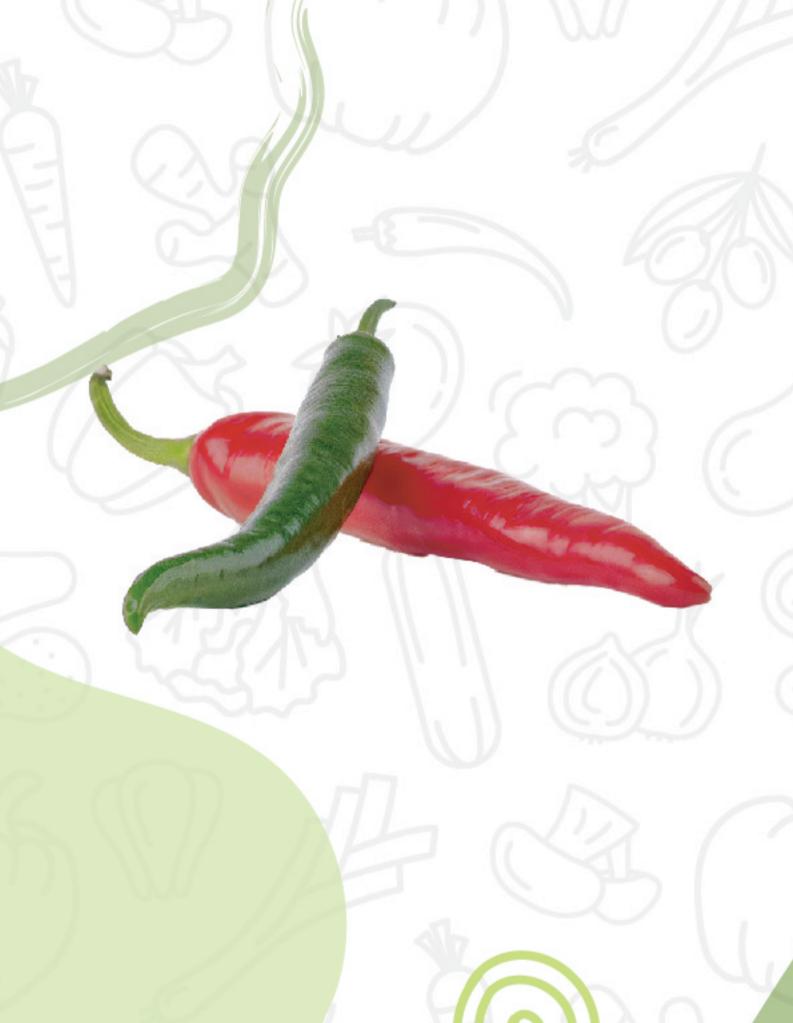

## Capsicum

#### Temperature:

3°C to 5°C Relative

### **Humidity:**

90% to 95%

#### **Storage Period:**

15 to 21 Days

## **Availability:**

All Year

## Packing:

Carton Contains 5 KG

Color:

Green-Yellow-Red



# Hot Chilli

#### Temperature:

3°C to 5°C Relative

## **Humidity:**

90% to 95%

## **Storage Period:**

15 to 21 Days

## **Availability:**

All Year

#### Packing:

Carton Contains 2-4.5 KG

Color:

Green-Red



## Red Onion

#### Temperature:

0°C to 5°C Relative

## **Humidity:**

65% to 75%

#### **Storage Period:**

2 to 9 Months

### **Availability:**

All Year

## Packing:

P.P Bag Contains

5-10-25 KG

Size:

5, 6, 7, 8



# Golden Onion

#### Temperature:

0°C to 5°C Relative

## **Humidity:**

65% to 75%

#### **Storage Period:**

2 to 9 Months

#### **Availability:**

All Year

#### Packing:

P.P Bag Contains 5-10-25 KG

Size:

5, 6, 7, 8



# Garlic

#### Temperature:

5°C Relative

## **Humidity:**

85% to 90%

## **Storage Period:**

3 to 7 Weeks

## **Availability:**

February to June

## Packing:

Carton Contains 5 KG Basket Contains 10 KG



## Potatoes

#### Temperature:

5°C Relative

## **Humidity:**

85% to 95%

#### **Storage Period:**

2 to 12 Months

### **Availability:**