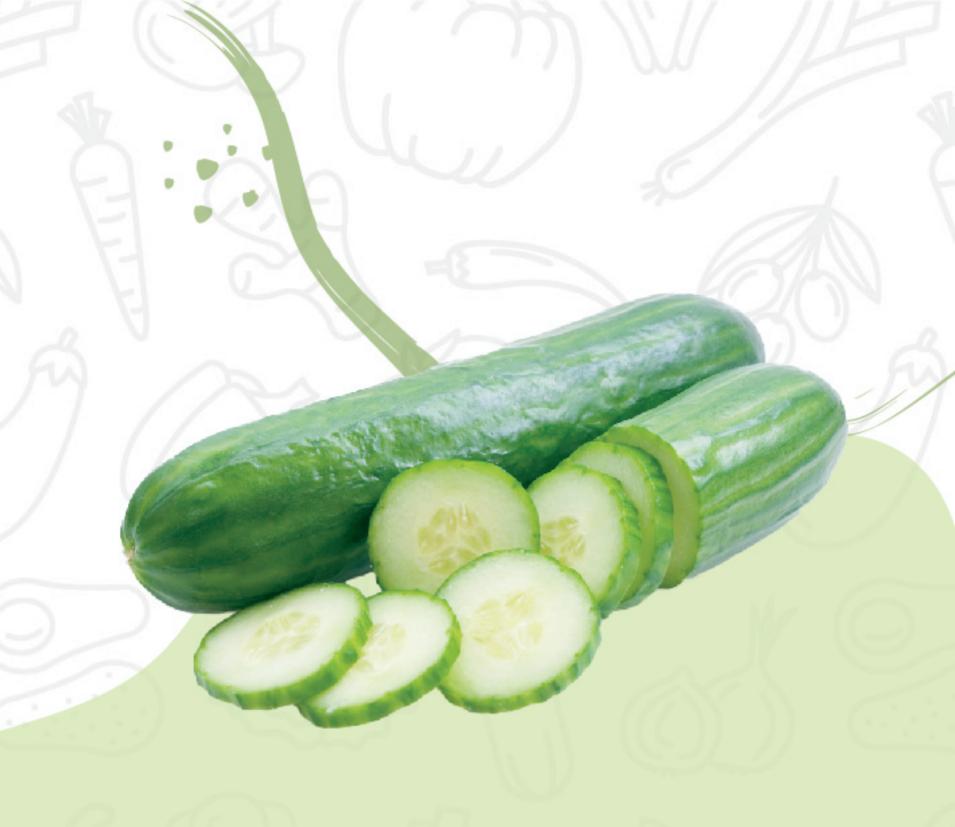

## Cucumber

#### Temperature:

10°C Relative

## **Humidity:**

95%

### **Storage Period:**

2 Weeks

## **Availability:**

All Year

## Packing:

Carton Contains 4.5 KG