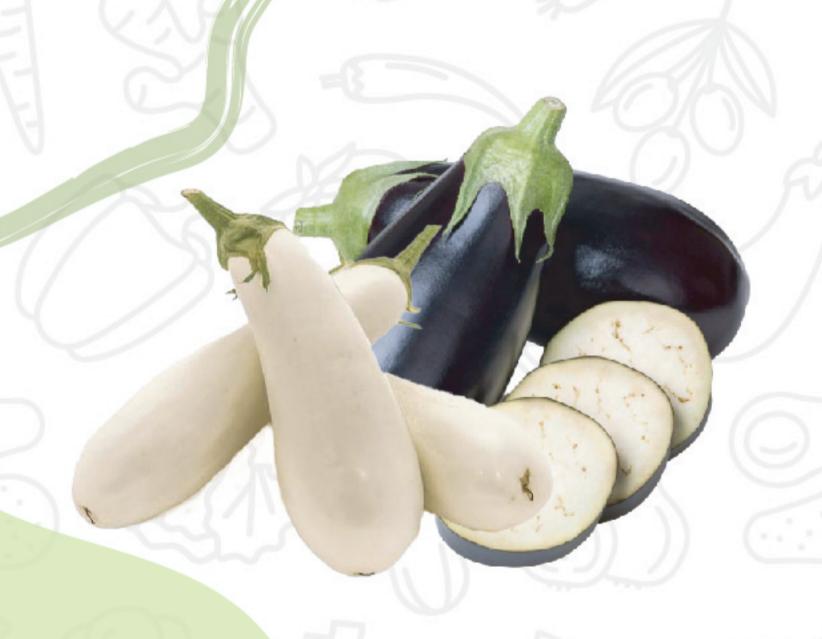

# Eggplant

#### Temperature:

5°C Relative

## **Humidity:**

15%

## **Storage Period:**

7 to 10 Days

#### **Availability:**

All Year

#### Packing:

Carton Contains 2 KG

Color:

White-Black