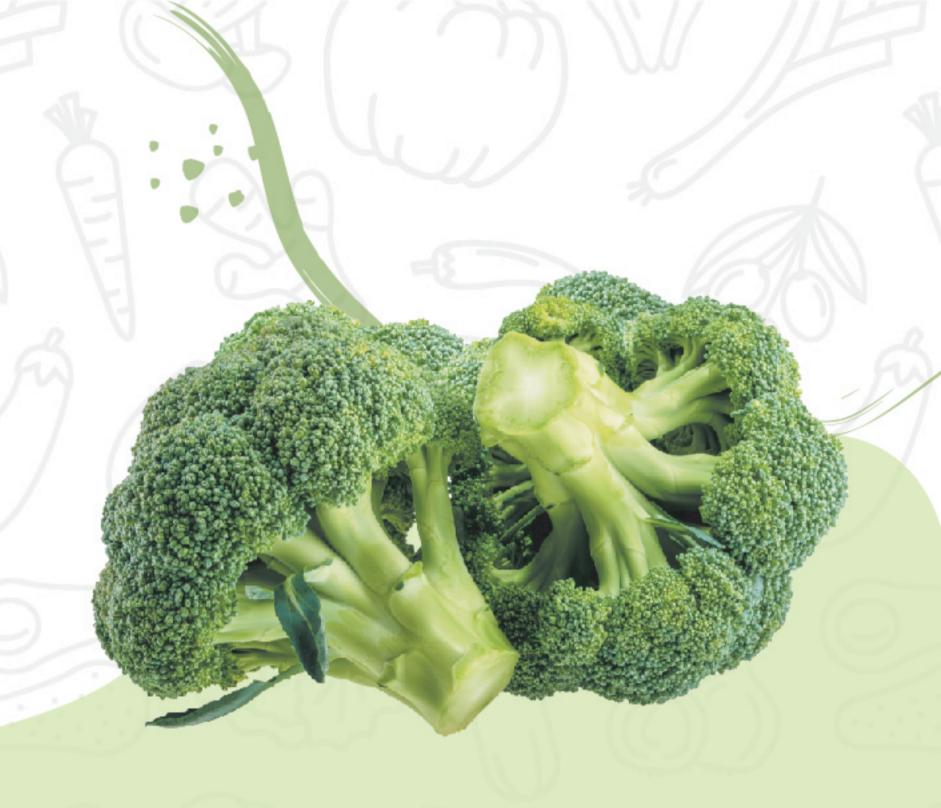

## Broccoli

#### Temperature:

0°C Relative

#### **Humidity:**

90% to 95%

#### **Storage Period:**

2 to 3 Weeks

#### **Availability:**

November to April

### Packing:

Plastic Basket Contains

5 KG

Sealed Foam Box

6 KG + (2-3 KG) Ice