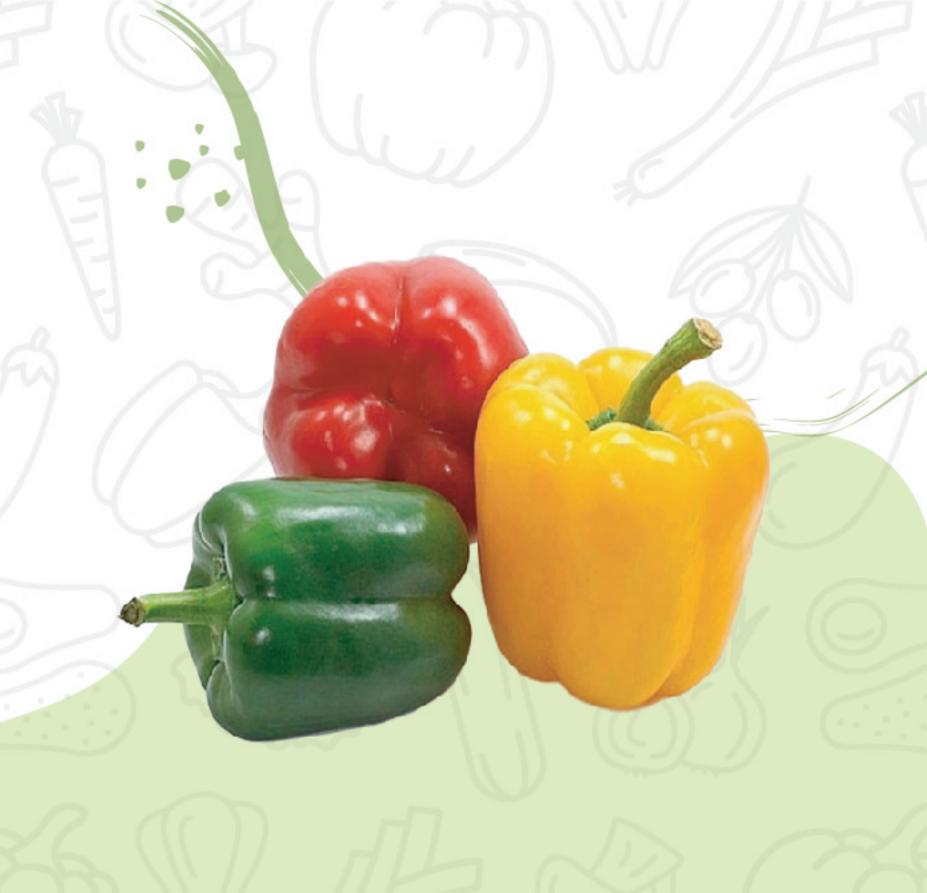

## Capsicum

#### Temperature:

3°C to 5°C Relative

### **Humidity:**

90% to 95%

#### **Storage Period:**

15 to 21 Days

## **Availability:**

All Year

## Packing:

Carton Contains 5 KG

Color:

Green-Yellow-Red



# Hot Chilli

#### Temperature:

3°C to 5°C Relative

## **Humidity:**

90% to 95%

## **Storage Period:**

15 to 21 Days

## **Availability:**

All Year

#### Packing:

Carton Contains 2-4.5 KG

Color:

Green-Red



## Red Onion

#### Temperature:

0°C to 5°C Relative

## **Humidity:**

65% to 75%

#### **Storage Period:**

2 to 9 Months

### **Availability:**

All Year

## Packing:

P.P Bag Contains

5-10-25 KG

Size:

5, 6, 7, 8



# Golden Onion

#### Temperature:

0°C to 5°C Relative

## **Humidity:**

65% to 75%

#### **Storage Period:**

2 to 9 Months

#### **Availability:**

All Year

#### Packing:

P.P Bag Contains 5-10-25 KG

Size:

5, 6, 7, 8



# Garlic

#### Temperature:

5°C Relative

## **Humidity:**

85% to 90%

## **Storage Period:**

3 to 7 Weeks

## **Availability:**