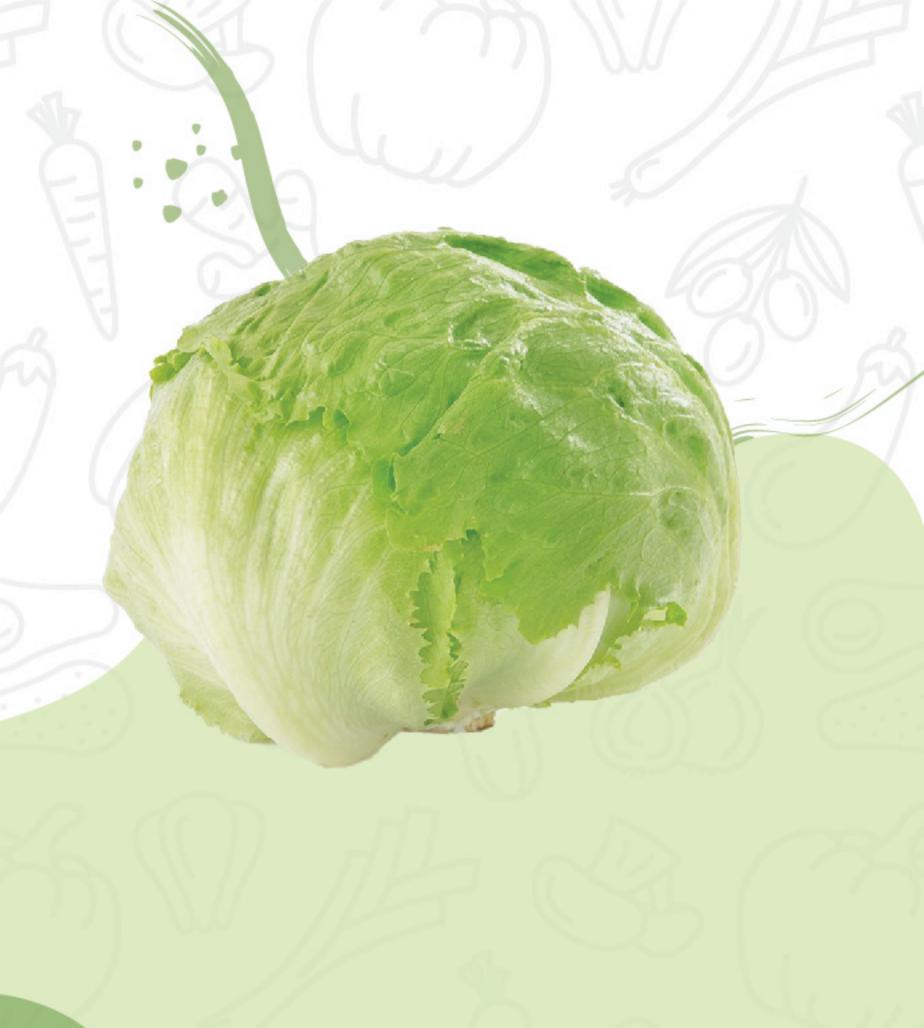

## Lettuce

#### Temperature:

5°C to 7.5°C Relative

## **Humidity:**

90% to 95%

#### **Storage Period:**

15 to 21 Days

## **Availability:**

November to May

#### Packing:

Carton Contains 6.5 KG 8-10 Flowers