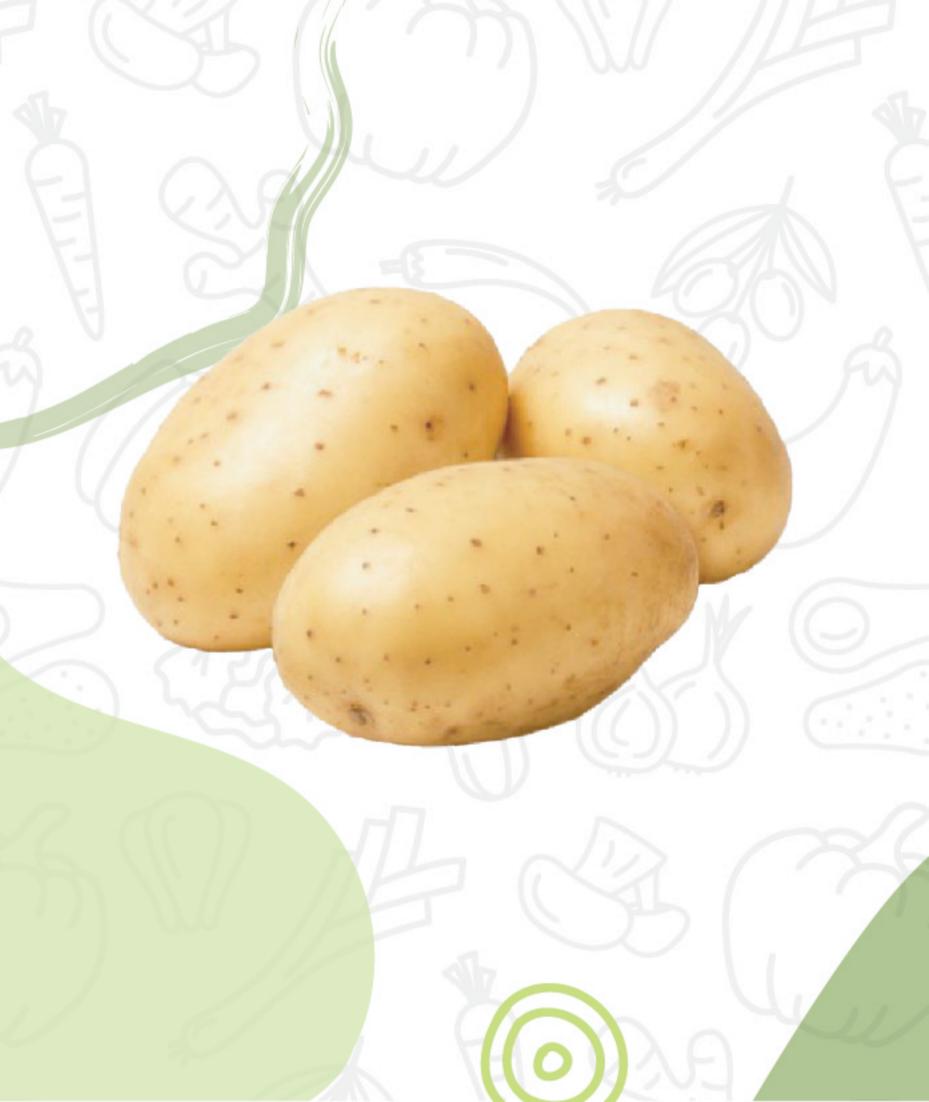

## Potatoes

#### Temperature:

5°C Relative

## **Humidity:**

85% to 95%

#### **Storage Period:**

2 to 12 Months

### **Availability:**

All Year

### Packing:

P.P Bag Contains 5-10-25 KG

Sweet Potatoes